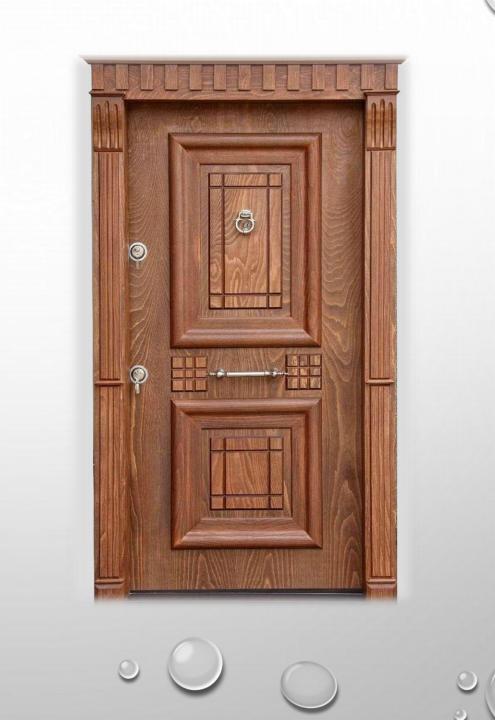

## Specifications of anti-theft doors of Kachar Industrial Group:

- MDF door cover with thicknesses of 6 mm, 8 mm and 12 mm
- Folding nose made of painted aluminum
- Installation of opening rubber for heat, sound and impact insulation
- Bent frame of sheet with a thickness of 2 mm with a floor of 12 to 18 cm
- The inner structure of the door is made of profile with a thickness of 2 mm
- Ironing inside the skeleton of 20 \* 20 profiles and punch sheets
- Consumable fittings from the Turkish Kale brand, two 7-tab locks and a 14-tab multisystem
- Electrostatic frame paint
- Traction knob and movable and eye handle 200 degrees
- Injection of polyurethane foam inside the door for late insulation, cold and heat insulation
- Doors with various designs and diameters of 6 cm, 7 cm and 8 cm
- Built-in place of 2 mm thick sheet to protect the locks