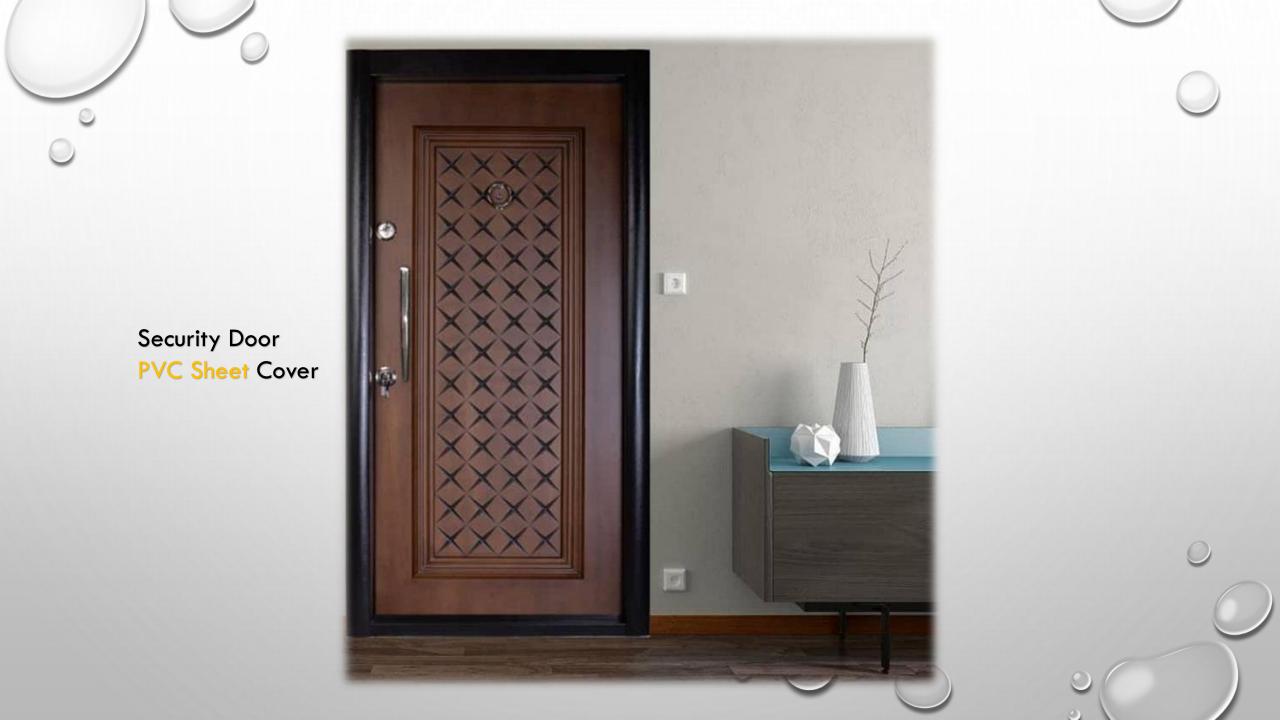

Security Door Thermo wood Cover

0

Security Door Concrete Cover

Security Door PVC Sheet Cover

Security Door Entrance Out Door