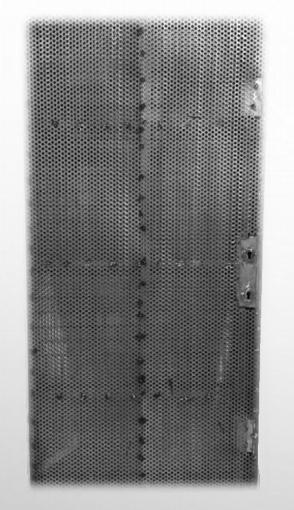

THE INNER FRAME OF THE DOOR IS MADE OF PROFILE WITH A THICKNESS OF 2 MM

Injection of polyurethane foam inside the door for long-term insulation and heat and cold insulation

Internal structure of 20 x 20 profile and punch sheet

## Specifications of anti-theft doors of Kachar Industrial Group:

- MDF door cover with thicknesses of 6 mm, 8 mm and 12 mm
- Folding nose made of painted aluminum
- Installation of opening rubber for heat, sound and impact insulation
- Bent frame of sheet with a thickness of 2 mm with a floor of 12 to 18 cm
- The inner structure of the door is made of profile with a thickness of 2 mm
- Ironing inside the skeleton of 20 \* 20 profiles and punch sheets
- Consumable fittings from the Turkish Kale brand, two 7-tab locks and a 14-tab multisystem
- Electrostatic frame paint
- Traction knob and movable and eye handle 200 degrees
- Injection of polyurethane foam inside the door for late insulation, cold and heat insulation
- Doors with various designs and diameters of 6 cm, 7 cm and 8 cm
- Built-in place of 2 mm thick sheet to protect the locks