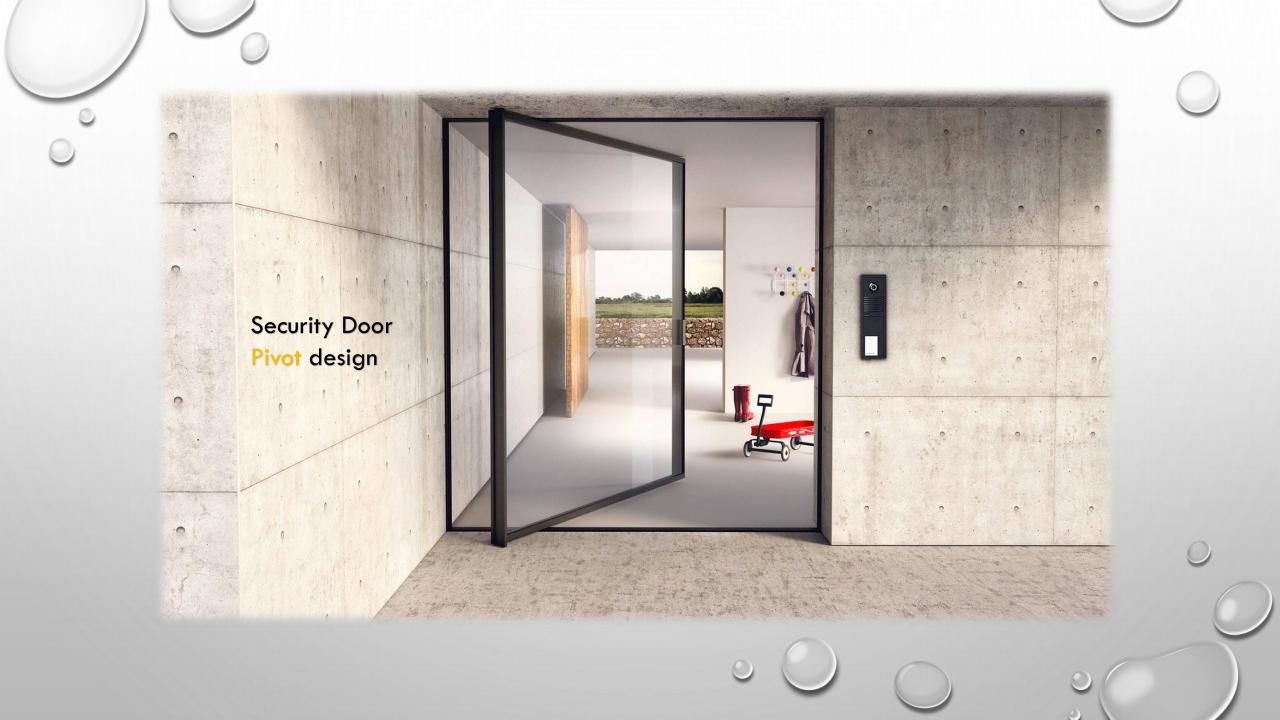

Security Door Thermo wood Cover

0

Security Door Concrete Cover

Security Door PVC Sheet Cover

Security Door Entrance Out Door