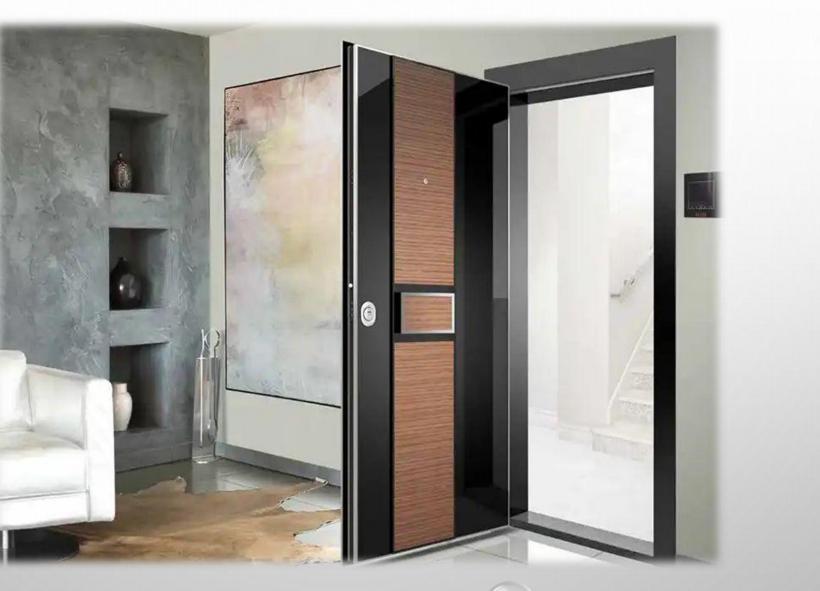

## Specifications of anti-theft doors of Kachar Industrial Group:

- MDF door cover with thicknesses of 6 mm, 8 mm and 12 mm
- Folding nose made of painted aluminum
- Installation of opening rubber for heat, sound and impact insulation
- Bent frame of sheet with a thickness of 2 mm with a floor of 12 to 18 cm
- The inner structure of the door is made of profile with a thickness of 2 mm
- Ironing inside the skeleton of 20 \* 20 profiles and punch sheets
- Consumable fittings from the Turkish Kale brand, two 7-tab locks and a 14-tab multisystem
- Electrostatic frame paint
- Traction knob and movable and eye handle 200 degrees
- Injection of polyurethane foam inside the door for late insulation, cold and heat insulation
- Doors with various designs and diameters of 6 cm, 7 cm and 8 cm
- Built-in place of 2 mm thick sheet to protect the locks